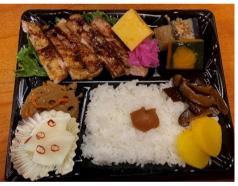

## Bento A \$10.25

- Rice w/ Furikake
- Pickled radish
- Seasoned shiitake mushrooms
- Kabocha Nishime
- Japanese Omelet
- Lotus root kinpira

Fried chicken W/tartar sauce

Rice w/ Ume, Takuan Pickled radish Namasu Agedashi eggplant Kabocha Nishime Japanese Omelet, Lotus root kinpira Chicken Teriyaki