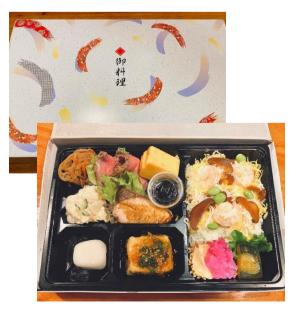

## Bento Deluxe \$16.25

Wrapped in Shokado premium box

Chirashi Sushi w/Shrimp Pickled radish Namasu,

Agedashi Tofu w/tempura sauce Kabocha Nishime Japanese Omelet Lotus root Kinpira Potato Salad Sirloin roast beef, Yellowtail teriyaki, Mochi w/red bean paste